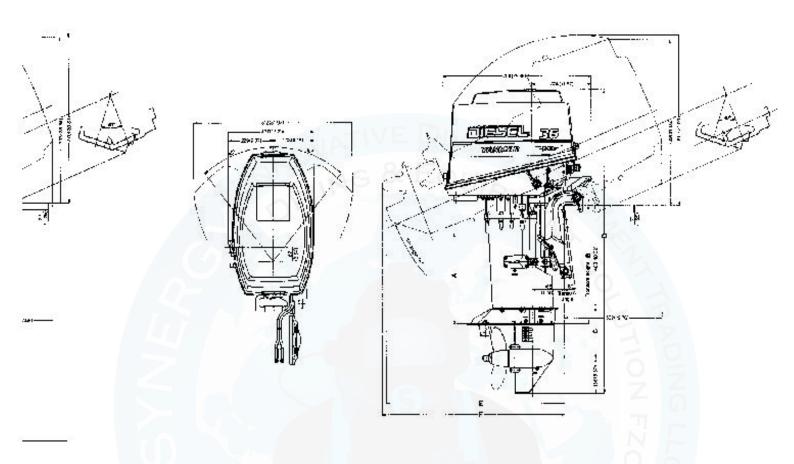

Follow us on: in 🙆 🚹

10 9 KU1

|                | A       | В       | С       | D       | E       | F             |
|----------------|---------|---------|---------|---------|---------|---------------|
| L-type         | 402     | 560     | 239     | 1380    | 889     | 892           |
|                | (15.83) | (22.05) | (9.41)  | (54.33) | (35.00) | (35.12)       |
| LL-type        | 442     | 623     | 302     | 1443    | 947     | 952           |
|                | (17.40) | (24.53) | (11.89) | (56.81) | (37.28) | (37.48)       |
| <b>UL-type</b> | 482     | 685     | 364     | 1505    | 1005    | 1009          |
|                | (18.98) | (26.97) | (14.33) | (59.25) | (39.57) | <b>39.72)</b> |