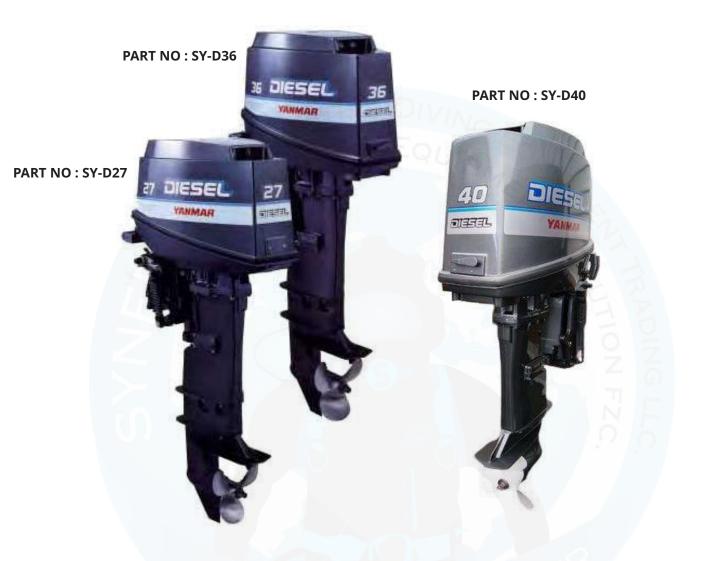

#### **YANMAR MARINE DIESEL ENGINES SY-D36**

| Model                       | D36                                    |
|-----------------------------|----------------------------------------|
| Configuration               | 4-cycle, vertical, water cooled diesel |
|                             | engine                                 |
| Number of cylinders         | 3                                      |
| Bore and stroke mm          | 82 x 70 (3.23 x 2.76                   |
| Displacement cc (cu. in.)   | 1019 (68)                              |
| Maximum output hp(kW)       | 36hp/4500rpm 🛛 🖊                       |
| /rpm at crankshaft          | (26.5kW/4500rpm)                       |
| Combustion system           | Direct injection                       |
| Starting system             | Electric with emergency rope start     |
| Cooling system              | Direct seawater cooling by rubber      |
|                             | impeller pump                          |
| Lubrication system          | Forced lubrication with trochoid       |
|                             | pump                                   |
| Generator                   | AC dynamo built in flywheel            |
| Drive device                |                                        |
| Clutch type                 | Dog type clutch                        |
| Reduction ratio Ahead/      | 1.846/1.846                            |
| Astern                      |                                        |
| Direction of rotation       | Clockwise viewed from propeller        |
| Lubrication system          | Oil bath                               |
| Tilt up system              | AX-E manual AX-EP hydraulic            |
| Control device              |                                        |
| Engine speed control        | Remote control                         |
| Clutch control              | Remote control                         |
| Steering                    | Remote control                         |
| <b>Transom installation</b> | Through bolts with nuts                |
| Fuel oil                    | Diesel fuel with kerosene (Add lube    |
|                             | oil, 30:1)                             |
| Fuel oil capacity l(cu.in)  | 24 (1465)                              |
| Lube oil                    | Engine: SAE 15W40, API CD/             |
|                             | Drive: SAE 80W90, API Gear oil #90     |
| Dry weight                  |                                        |
| L-type                      | 116kgs (256lbs) 120kgs (265lbs)        |
| LL-type                     | 117kgs (258lbs) 121kgs (267lbs)        |
| UL-type                     | 118kgs (260lbs) 122kgs (269lbs)        |

### **YANMAR MARINE DIESEL ENGINES SY-D36**