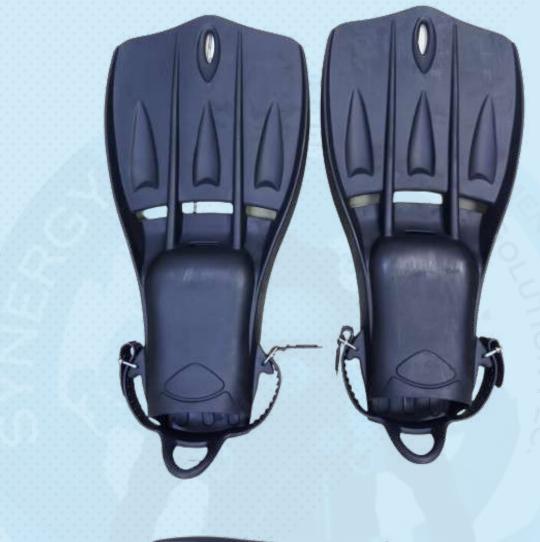

#### **PROFESSIONAL DIVING FINS**

#### **DESCRIPTION**

Manufactured from a very high quality of rubber, using the latest manufacturing processes. They have a great weight, are extremely robust and have been specifically designed for maximum endurance, exceptional propulsion and the ultimate finning power.

For many years, these diving fins have been the preferred choice of our military divers in addition to most commercial, technical and deep divers, around the globe.

In addition, these fins are available with the traditional metal 'clamp' style fin strap buckles or the modern heavy-duty Fastex 'quick release' fin strap buckles.