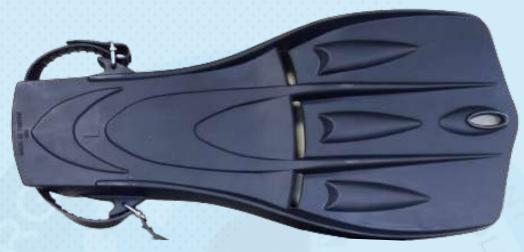

#### **PROFESSIONAL DIVING FINS**

#### **DESCRIPTION**

Manufactured from a very high quality of rubber, using the latest manufacturing processes. They have a great weight, are extremely robust and have been specifically designed for maximum endurance, exceptional propulsion and the ultimate finning power.

Originally developed for commercial and military use but due to their compact design, they are equally suited to wreck diving, cave dives and technical diver applications, where a shorter length dive fin is preferred.