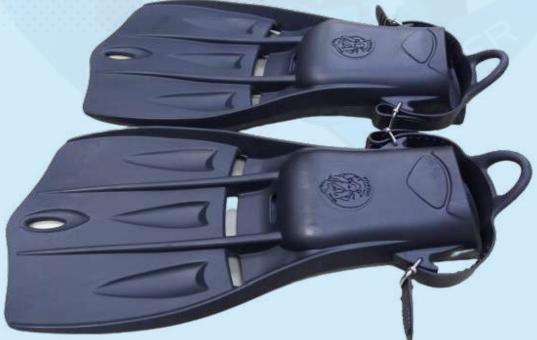

#### **PROFESSIONAL DIVING FINS**

#### **DESCRIPTION**

Manufactured from a very high quality of rubber, using the latest manufacturing processes. They have a great weight, are extremely robust and have been specifically designed for maximum endurance, exceptional propulsion and the ultimate finning power.

For many years, these diving fins have been the preferred choice of our military divers in addition to most commercial, technical and deep divers, around the globe.

In addition, these fins are available with the traditional metal 'clamp' style fin strap buckles or the modern heavy-duty Fastex 'quick release' fin strap buckles.