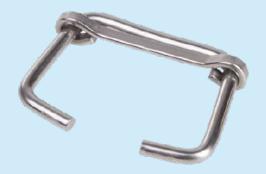

| Sr. | Part Number | Description      |
|-----|-------------|------------------|
| 1   | SY-FINSTRAP | Spare fin straps |

| Sr. | Part Number   | Description       |
|-----|---------------|-------------------|
| 1   | SY-FINBUCKLES | Spare fin buckles |