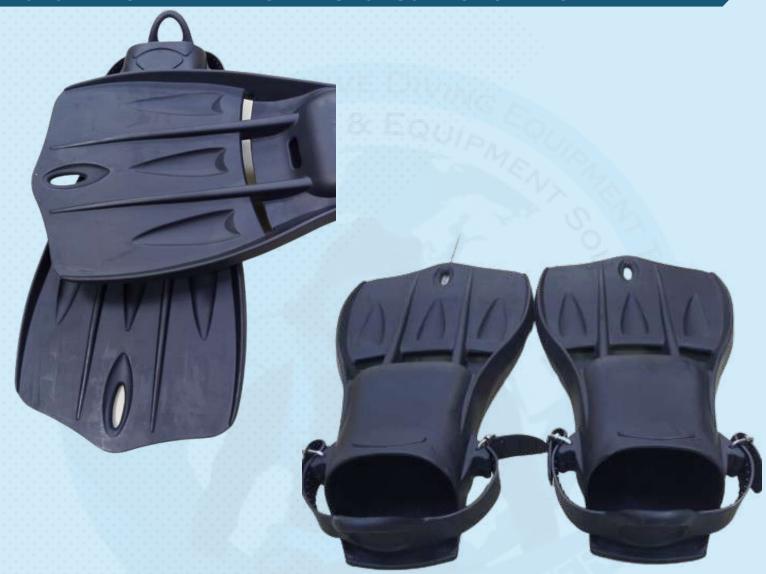

#### **PROFESSIONAL DIVING FINS**

#### **DESCRIPTION**

Manufactured from a very high quality of rubber, using the latest manufacturing processes. They have a great weight, are extremely robust and have been specifically designed for maximum endurance, exceptional propulsion and the ultimate finning power.

Originally developed for commercial and military use but due to their compact design, they are equally suited to wreck diving, cave dives and technical diver applications, where a shorter length dive fin is preferred.