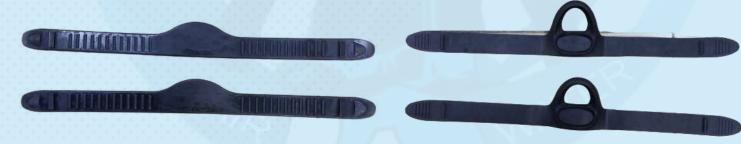

Please Note-Our Spring Fin Straps are only suitable for use with the Fastex buckle version of these Jet Fins.

Also-The listed fin sizes are for wetboots or standard width drysuit boots. For wide fitting drysuit boots, please select on esize higher than your drysuit boot size.

| Sr. | Part Number | Description      |
|-----|-------------|------------------|
| 1   | SY-FINSTRAP | Spare fin straps |

| Sr. | Part Number   | Description       |
|-----|---------------|-------------------|
| 1   | SY-FINBUCKLES | Spare fin buckles |