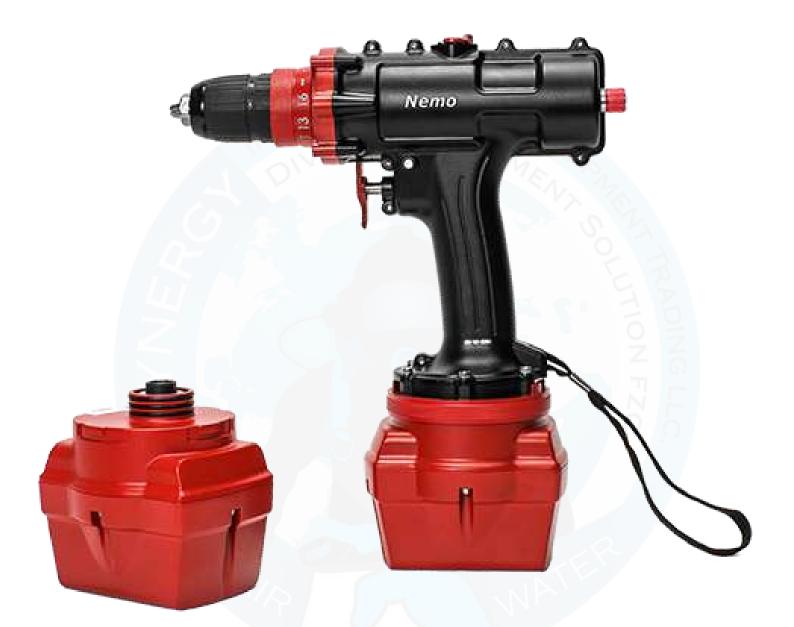

The Nemo V2 Divers Edition has a maximum operating depth of 50m (164ft). This drill boasts a salt-water resistant black and red paint job and comes with a durable carrying case, battery charger, pressure valve, and pump to pressurize the drill, ensuring you're always ready for jobs that require extra power and time.

## **NEMO V2 DIVERS EDITION DRILL – 50M**