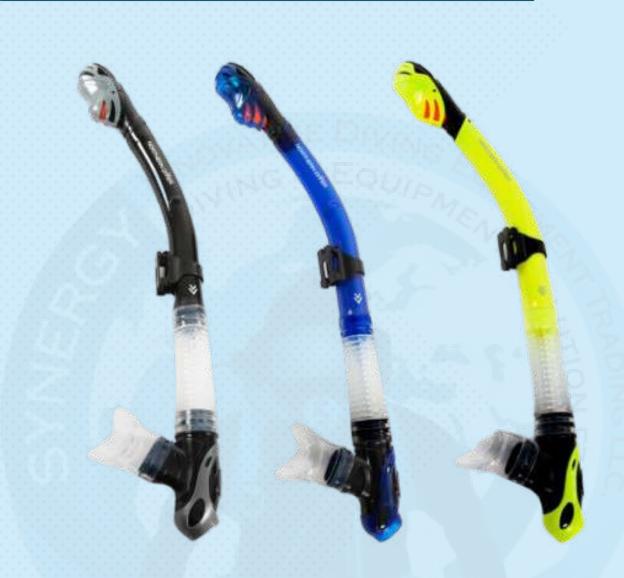

## SY-SNKL Dry Top Purge Snorkel

## DESCRIPTION

The Dry Top Purge Snorkel features a hinged valve that prevents water entering the snorkel while submerged.

Upon resurfacing, valve opens, allowing fresh air to enter the breathing passage. Quick-release clip to make the snorkel easy to connect to the mask strap. Crystal silicone straight style flex-section & comfort mouthpiece. One way purge valve for effortless clearing water.

FEATURES

- Hinged valve
- Quick-release clip
- Crystal silicone flex section
- One way purge valve

PRODUCT CERTIFICATE EC Attestation of Conformity

In Compliance with following Directives: Machinery Directive 2006/42/EC