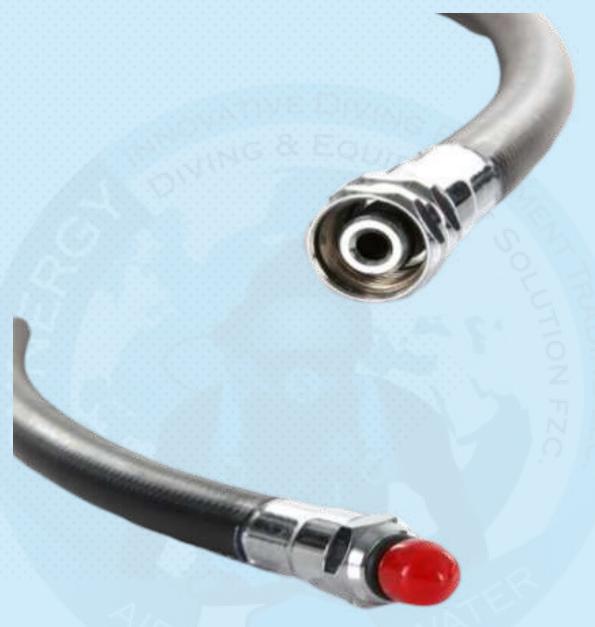

## **SY-LPH-100 Bail Out Hose With Swivel**

An intermediate pressure hose that feeds an emergency supply of gas to into a diving helmet. Used mainly for commercial diving applications.

40"/102cm in length.