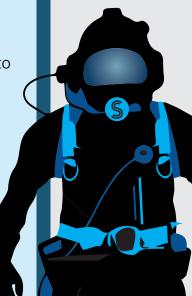

## **SY-LPH-100 Bail Out Hose With Swivel**

An intermediate pressure hose that feeds an emergency supply of gas to into a diving helmet. Used mainly for commercial diving applications.

40"/102cm in length.