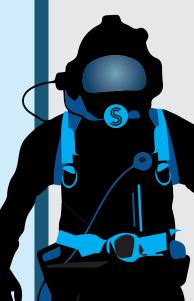

## **SY-LPH-100 Bail Out Hose With Swivel**

An intermediate pressure hose that feeds an emergency supply of gas to into a diving helmet. Used mainly for commercial diving applications.

40"/102cm in length.