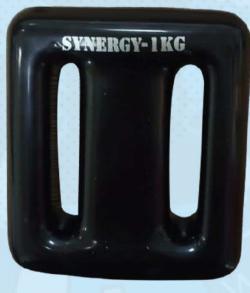

## COATED LEAD WEIGHT SY-LEAD-WEIGHT

- Lead Weight Scuba Diving Blocks
- Plastic Coated for Protection and Visibility
- Rounded Weight Block Corners for Comfort
- Featuring Twin Weight Belt Webbing Slots
- Available in 1kg, 2kg, 3kg and 4kg Weights
- Dimensions: 9cm width, 9.5cm height, 3cm length

## COATED LEAD WEIGHT SY-LEAD-WEIGHT