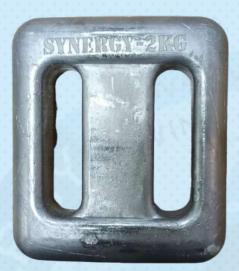

## COATED LEAD WEIGHT SY-LEAD-WEIGHT

- Lead Weight Scuba Diving Blocks
- Plastic Coated for Protection and Visibility
- Rounded Weight Block Corners for Comfort
- Featuring Twin Weight Belt Webbing Slots
- Available in 1kg, 2kg, 3kg and 4kg Weights
- Dimensions: 9cm width, 9.5cm height, 3cm length

## COATED LEAD WEIGHT SY-LEAD-WEIGHT