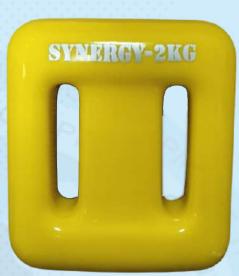

## COATED LEAD WEIGHT SY-LEAD-WEIGHT

- Lead Weight Scuba Diving Blocks
- Plastic Coated for Protection and Visibility
- Rounded Weight Block Corners for Comfort
- Featuring Twin Weight Belt Webbing Slots
- Available in 1kg, 2kg, 3kg and 4kg Weights
- Dimensions: 9cm width, 9.5cm height, 3cm length

## COATED LEAD WEIGHT SY-LEAD-WEIGHT