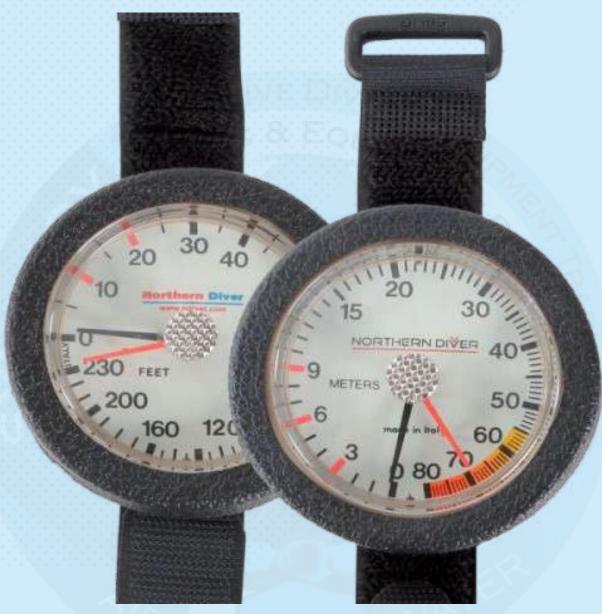

## **SY-INST 6 - Wrist Depth Gauge**

- Also includes a 340° scale, adjustable screw (for diving in altitude) and luminous dial.
- Available in imperial and metric. 63mm face size.

PRODUCT CERTIFICATE EC Attestation of Conformity