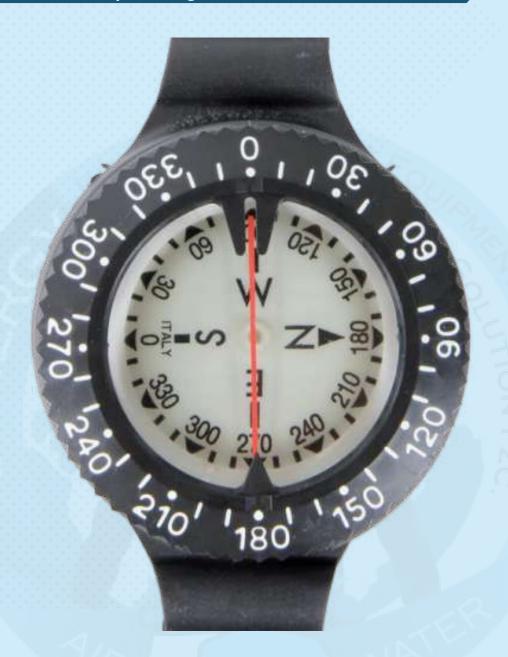

## **SY-INST 5 - Wrist Compass Gauge**

- Classic style wrist compass with rubber strap and stainless steel buckle.
- Includes a rotating bezel and sturdy housing.
- 60mm face size.

PRODUCT CERTIFICATE EC Attestation of Conformity