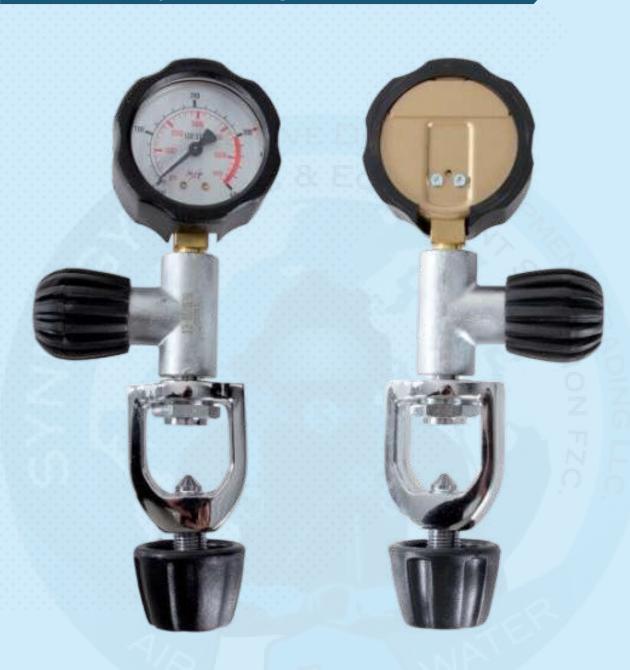

## SY-INST 22 - Aclamp Pressure Gauge Checker

- 232 bar high pressure contents indicator with push-button relief valve.
- Attaches to cross flow valve to determine cylinder pressure. For surface use only.

## SY-INST 22 - Aclamp Pressure Gauge Checker