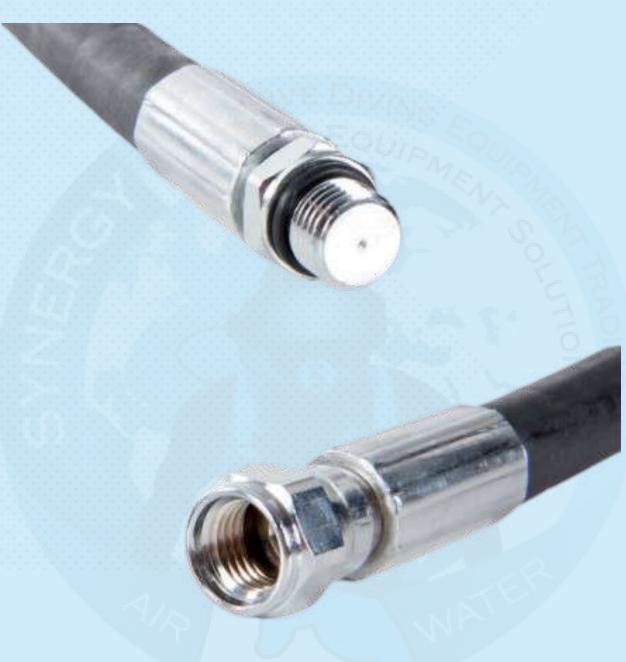

## **SY-INST 15 - HP Hose High Pressure**

• Northern Diver's high pressure hose. For use with our classic gauges.

• Swivel end. Length: 34"/86.4cm

PRODUCT CERTIFICATE EC Attestation of Conformity

In Compliance with following Directives: