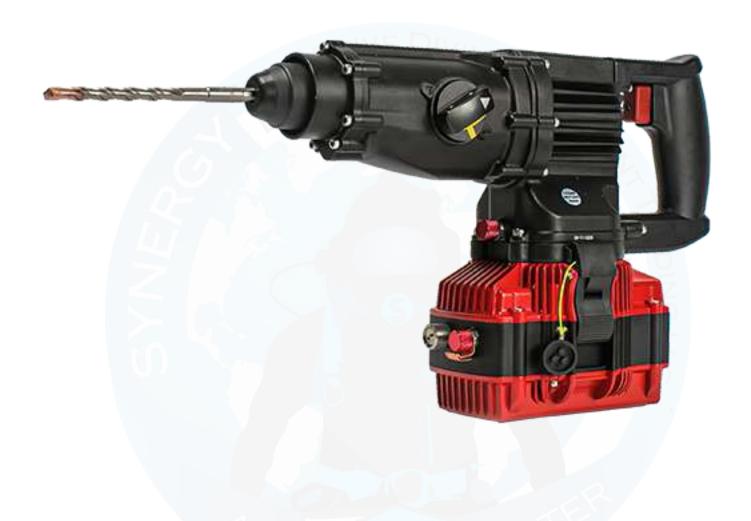

## **NEMO SDS ROTARY HAMMER - 50M**

Featuring a powerful 22V Li-ion 6Ah battery, this 5kg/11lb rotary hammer is light enough to maneuver easily, but heavy enough to minimize your workload. And with a hammering frequency of 5,000 IPM and a rotation speed of up to 1,040 RPM, it gets the job done quickly and efficiently.

## **NEMO SDS ROTARY HAMMER - 50M**

| Battery:                          | 22V Li-ion 3Ah |
|-----------------------------------|----------------|
| No load rotation speed            | 1040 RPM       |
| Torque                            | 35Nm           |
| Full hammering frequency          | 5000 IPM       |
| Single impact energy              | 3.2 Joule      |
| Optimal drill diameter (concrete) | 1/4 – 5/8 in   |
| Net weight (with battery)         | 5kg(11lbs)     |
| Submersible up to                 | 50m (164 ft)   |
|                                   |                |