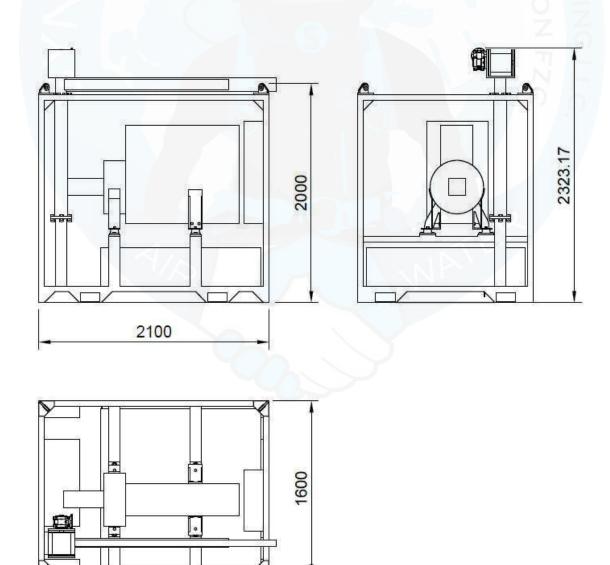

| Dimensions :          | 2100 mm x 1600mm x 2323mm (L x B x H)              |
|-----------------------|----------------------------------------------------|
| Gross weight :        | 2200kg (Aprox. Wet)                                |
| Hydraulic reservoir : | 350 Lits.                                          |
| Maximum flow:         | 293 LPM@1800( P1 & P2-70.3cc/rev , P3-22.5 cc/rev) |
| Operating Pressure :  | 150 Bar for Pump 1 & 2, 200 Bar for pump 3         |
| Pump Max. pressure. : | 200 Bar.                                           |
| Pump.:                | Triple Tandem Vane Pump                            |
| Hydraulic oil :       | ISO GRADE-68 above 30°C- ISO GRADE 46- 7°to30°C    |