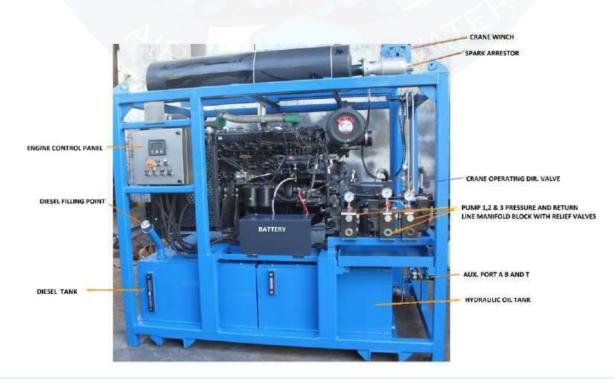

## **General Information Description**

The Diesel Hydraulic Power Unit (DHPU) is an open frame type power unit designed to provide hydraulic power to under water tools (2 Brush-karts and polishing tool). The unit is self-contained.

The DHPU, powered by 6 cylinder,105@1500 RPM(120 HP@1800 RPM) Volvo Eicher (VECV) diesel engine. Attached to the engine is a three section Tandem Vane pump. All three sections provide Hydraulic fluid power for the two hydraulic Brush-karts and one Polishing tool or the crane and Aux. equipment.

- Instrument panel with engine speed, oil temperature, oil pressure speed/RPM display.
- A crane is provided for lifting the brush karts.
- Safety systems with over speed shutdown, Emergency Stop and spark arrestor.
- Shutdowns for low oil pressure, high oil temperature high coolant temperature.
- 500 liters diesel reservoir with level gauge, drain port and filler breather
- System relief valve set at 2000 PSI/140 Bar. Can be adjusted according to tool requirement pump 1 & 2 -max 120 bar, pump 3- 150 bar and crane relief valve 60 bar.
- 500 liters hydraulic reservoir with level gauge, cleanout cover, suction strainer with, return filters x 3, drain port and filler breather
- The power pack is Housed in a s steel frame with 4 x lifting Pad eyes forklift pockets in both directions and lifting sling.