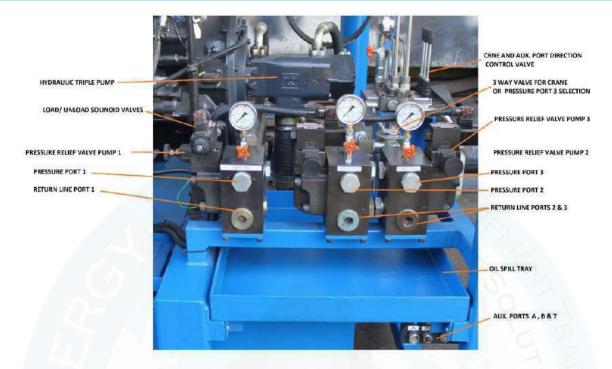

The DHPU, powered by 6 cylinder,105@1500 RPM(120 HP@1800 RPM) Volvo Eicher (VECV) diesel engine. Attached to the engine is a three section Tandem Vane pump. All three sections provide Hydraulic fluid power for the two hydraulic Brush-karts and one Polishing tool or the crane and Aux. equipment.

- Instrument panel with engine speed, oil temperature, oil pressure speed/RPM display.
- A crane is provided for lifting the brush karts.
- Safety systems with over speed shutdown, Emergency Stop and spark arrestor.
- Shutdowns for low oil pressure, high oil temperature high coolant temperature.
- 500 liters diesel reservoir with level gauge, drain port and filler breather
- System relief valve set at 2000 PSI/140 Bar. Can be adjusted according to tool requirement pump 1 & 2 -max 120 bar, pump 3- 150 bar and crane relief valve 60 bar.
- 500 liters hydraulic reservoir with level gauge, cleanout cover, suction strainer with, return filters x 3, drain port and filler breather
- The power pack is Housed in a s steel frame with 4 x lifting Pad eyes forklift pockets in both directions and lifting sling.