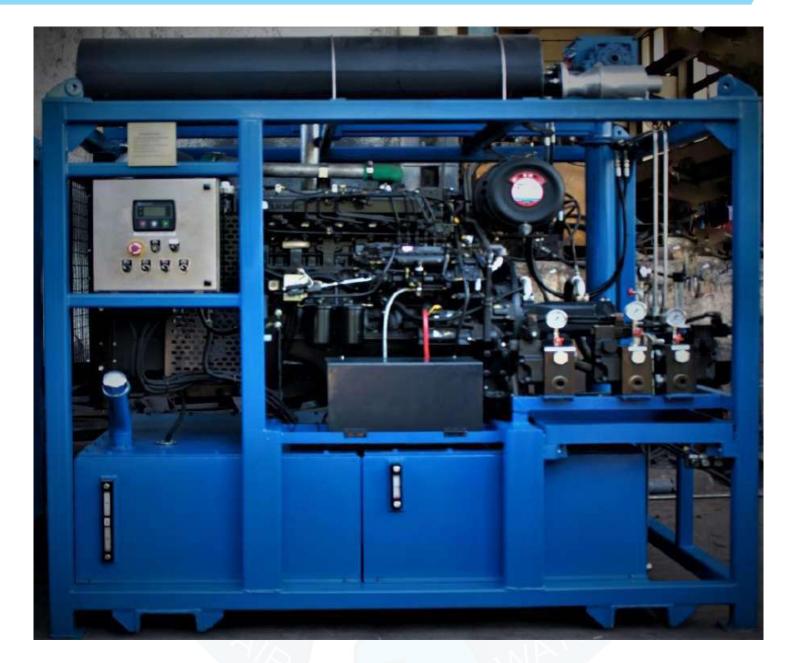

## **General Information Description**

The Diesel Hydraulic Power Unit (DHPU) is an open frame type power unit designed to provide hydraulic power to under water tools (2 Brush-karts and polishing tool). The unit is self-contained.

The DHPU, powered by 6 cylinder,105@1500 RPM(120 HP@1800 RPM) Volvo Eicher (VECV) diesel engine. Attached to the engine is a three section Tandem Vane pump. All three sections provide Hydraulic fluid power for the two hydraulic Brush-karts and one Polishing tool or the crane and Aux. equipment.

- Instrument panel with engine speed, oil temperature, oil pressure speed/RPM display.
- A crane is provided for lifting the brush karts.
- Safety systems with over speed shutdown, Emergency Stop and spark arrestor.
- Shutdowns for low oil pressure, high oil temperature high coolant temperature.
- 500 liters diesel reservoir with level gauge, drain port and filler breather
- System relief valve set at 2000 PSI/140 Bar. Can be adjusted according to tool requirement pump 1 & 2 -max 120 bar, pump 3- 150 bar and crane relief valve 60 bar.
- 500 liters hydraulic reservoir with level gauge, cleanout cover, suction strainer with, return filters x 3, drain port and filler breather
- The power pack is Housed in a s steel frame with 4 x lifting Pad eyes forklift pockets in both directions and lifting sling.