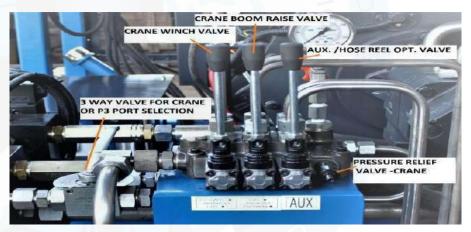

- Instrument panel with engine speed, oil temperature, oil pressure speed/RPM display.
- A crane is provided for lifting the brush karts.
- Safety systems with over speed shutdown, Emergency Stop and spark arrestor.
- Shutdowns for low oil pressure, high oil temperature high coolant temperature.
- 500 liters diesel reservoir with level gauge, drain port and filler breather
- System relief valve set at 2000 PSI/140 Bar. Can be adjusted according to tool requirement pump 1 & 2 -max 120 bar, pump 3- 150 bar and crane relief valve 60 bar.
- 500 liters hydraulic reservoir with level gauge, cleanout cover, suction strainer with, return filters x 3, drain port and filler breather
- The power pack is Housed in a s steel frame with 4 x lifting Pad eyes forklift pockets in both directions and lifting sling.