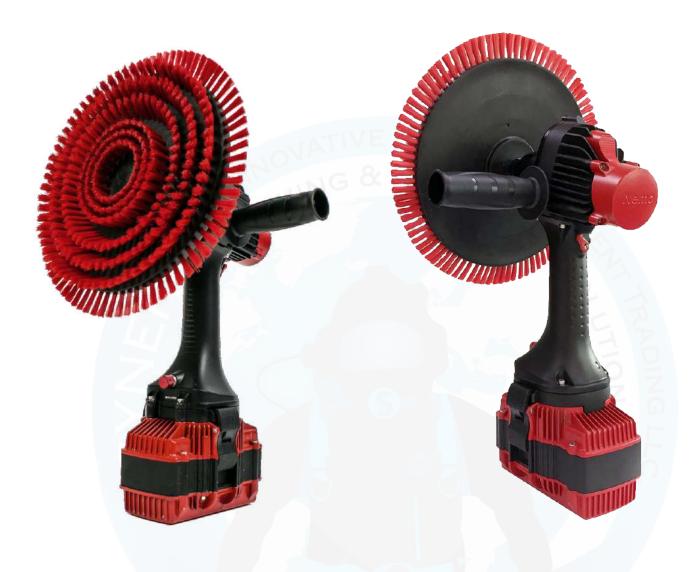

## **NEMO HULL CLEANER ELECTRIC BRUSH**

After 2 years of development, testing and testing some more, the Nemo hull cleaner electric brush is finally here. The perfect tool, developed WITH and FOR boat bottom cleaners, aquarium cleaners and pool maintenance professionals.

Cut your work time in half with a giant 12 inch brush, developed specifically for the removal of marine growth, while protecting the paint job of your boat.

900 watts computer controlled brushless motor, 10 Ah lithium battery with over 2 hrs non-stop work time on a single charge! This tool is a must have for any professional in the industry.

The tool will suck itself into the work surface automatically, allowing the diver to move freely without applying force towards the hull.

This product includes two 12 inch specialized brushes, and comes in a high quality water proof "hard case".