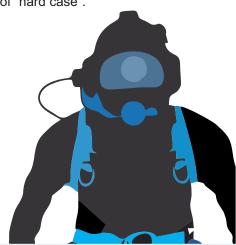

## **NEMO HULL CLEANER ELECTRIC BRUSH**

After 2 years of development, testing and testing some more, the Nemo hull cleaner electric brush is finally here. The perfect tool, developed WITH and FOR boat bottom cleaners, aquarium cleaners and pool maintenance professionals.

Cut your work time in half with a giant 12 inch brush, developed specifically for the removal of marine growth, while protecting the paint job of your boat.

900 watts computer controlled brushless motor, 10 Ah lithium battery with over 2 hrs non-stop work time on a single charge! This tool is a must have for any professional in the industry.

The tool will suck itself into the work surface automatically, allowing the diver to move freely without applying force towards the hull.

This product includes two 12 inch specialized brushes, and comes in a high quality water proof "hard case".