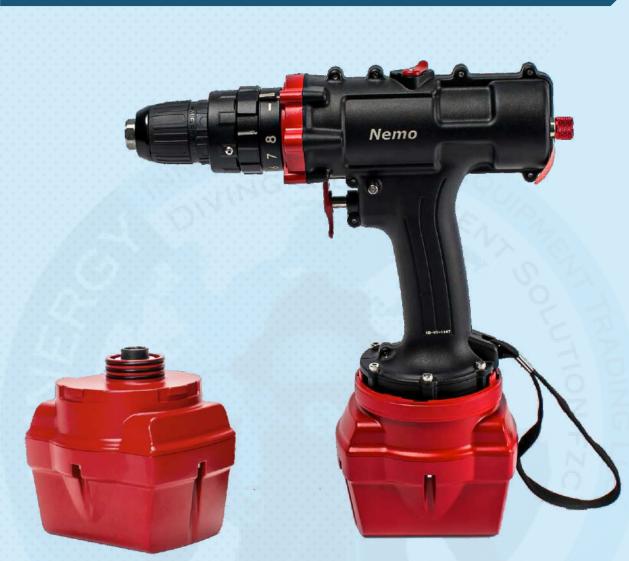

## **NEMO HAMMER DRILL – 50M**

The Nemo Hammer Drill (HD-18V-3Li-50) offers you the power you need for working with cement, brick, block, or stone in wet or underwater conditions. Installing concrete anchors, attaching electrical boxes to brick, drilling into swimming pool tiles, and setting cave and canyoneering rigging are all made possible with this submersible, cordless hammer drill. The Nemo Hammer Drill has a maximum operating depth of 50m (164ft) and a salt-water resistant black and red paint job. It comes with a durable carrying case, battery charger, pressure valve, and a pump to pressurize the drill.

| No Load Speed (2 speeds) | 0-1500 RPM           |
|--------------------------|----------------------|
| Maximum Torque           | 30 N/m (266 in. lbs) |
| Chuck size               | 13 mm (1/2 in)       |
| Net Weight               | 3.1kg (6.8 lbs)      |
| Submersible up to        | 50m (164 ft)         |