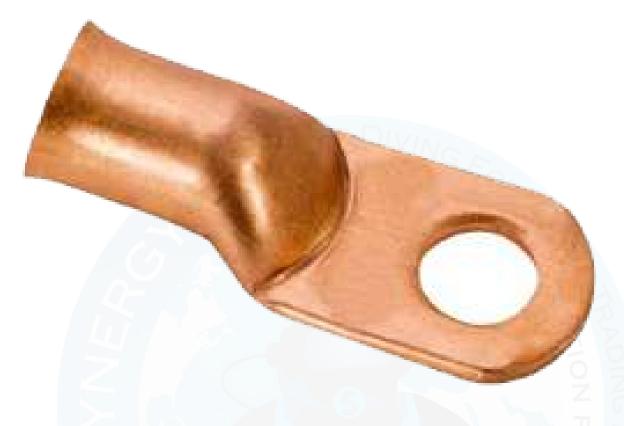

## **COPPER CABLE LUG**

| Material |                                                                                                                                                              | High conductivity seamless copper tube to BS 2874 -C 101ASTM B 152-C11000 for All Copper terminals Cable lugs solderless crimping terminals Aluminium terminals Aluminum lugs. |
|----------|--------------------------------------------------------------------------------------------------------------------------------------------------------------|--------------------------------------------------------------------------------------------------------------------------------------------------------------------------------|
| Features | :                                                                                                                                                            | We are the first company in India to introduce bell entry terminals to facilitate easy cable entry. Provided with inspection window, thus ensuring full conductor insertion    |
| Sizes    | :                                                                                                                                                            | 1.5mm, 2.5mm 4mm, 6mm, 10mm, 16mm2, 25mm2, 35mm2, 50mm2, 70mm2, 95mm2, 120mm2, 150mm, 185mm2, 240mm2, 300mm2, 400mm, 500mm with different stud hole sizes as required.         |
| Finish   | Uniform electro-Tin plating for operating temperatures upto 150 °C.  operating temperatures above 150°C & upto 350°C Electrolytic Nicke plating is suggested |                                                                                                                                                                                |
| Note     | :                                                                                                                                                            | 4 hole lugs for transformers and long palm lugs available. Stamped and pressed lugs also available.                                                                            |

## **COPPER CABLE LUG**