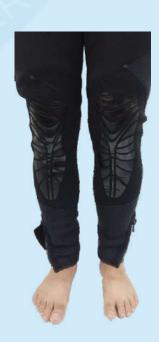

#### **DESCRIPTION**

The Synergy Black wetsuit is one of the most economical diver wetsuit for the commercial and oil industries.

Extremely comfortable, hard wearing, super stretch neoprene. With internally lined insulation for warmth, double stitch for long durability

The seams are tough, and spot rubber dropped at the edges for excellent seal. Ergonomically tailored for maximum underwater comfort to the diver

The sizes available are Medium, Large, X large and XX large.

**Features** 

5mm Long john with short arm and long legs

Front entry zip

Skin arm and ankle seals

Zipped ankle warmers5mm step through crotch jacket

Wrist seals including zipped warmers

Front entry diagonal zip

Interior lining for extra thermal protection

Triple glued, blind stitched seam