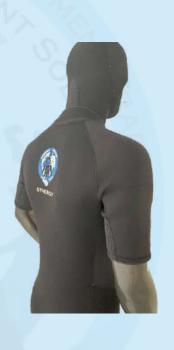

#### **DESCRIPTION**

The Synergy Black wetsuit is one of the most economical diver wetsuit for the commercial and oil industries.

Extremely comfortable, hard wearing, super stretch neoprene. With internally lined insulation for warmth, double stitch for long durability

The seams are tough, and spot rubber dropped at the edges for excellent seal. Ergonomically tailored for maximum underwater comfort to the diver

The sizes available are Medium, Large, X large and XX large.

**Features** 

5mm Long john with short arm and long legs

Front entry zip

Skin arm and ankle seals

Zipped ankle warmers5mm step through crotch jacket

Wrist seals including zipped warmers

Front entry diagonal zip

Interior lining for extra thermal protection

Triple glued, blind stitched seam