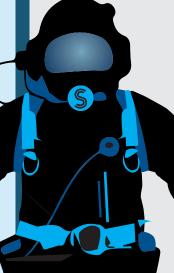

#### **DESCRIPTION**

The Synergy Black wetsuit is one of the most economical diver wetsuit for the commercial and oil industries.

Extremely comfortable, hard wearing, super stretch neoprene. With internally lined insulation for warmth, double stitch for long durability

The seams are tough, and spot rubber dropped at the edges for excellent seal. Ergonomically tailored for maximum underwater comfort to the diver

The sizes available are Medium, Large, X large and XX large.

**Features** 

5mm Long john with short arm and long legs

Front entry zip

Skin arm and ankle seals

Zipped ankle warmers5mm step through crotch jacket

Wrist seals including zipped warmers

Front entry diagonal zip

Interior lining for extra thermal protection

Triple glued, blind stitched seam