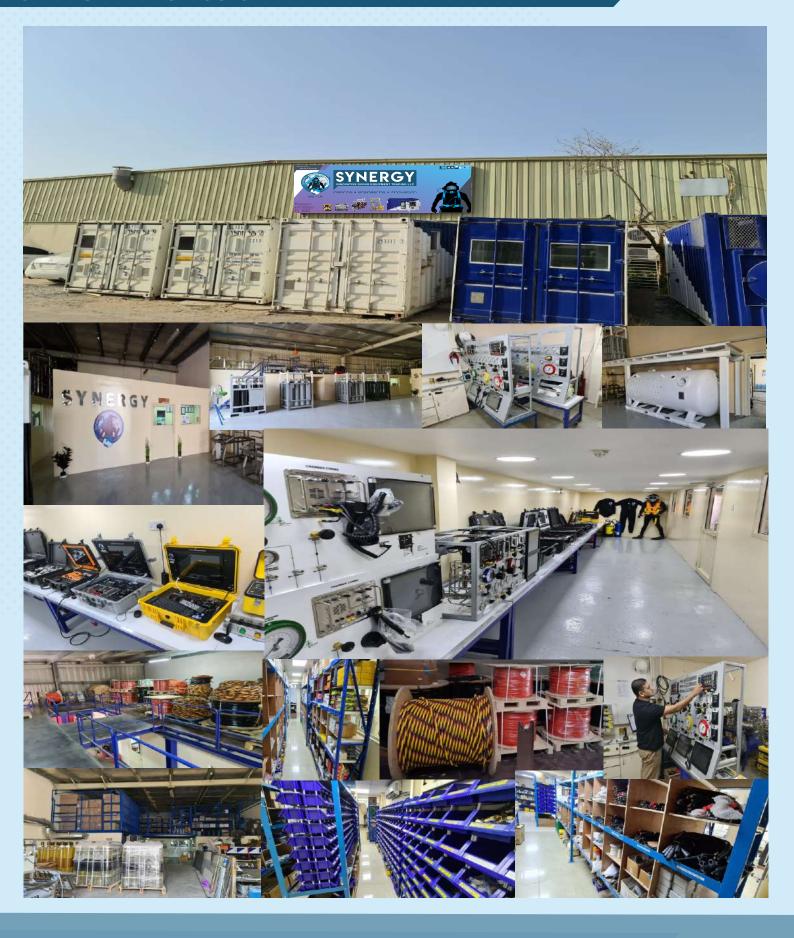

Synergy Black wetsuit is one of the most economical diver wetsuit for the commercial and oil industries.

Extremely comfortable, hard wearing, super stretch neoprene. With internally lined insulation for warmth, double stitch for long durability

The seams are tough, and spot rubber dropped at the edges for excellent seal. Ergonomically tailored for maximum underwater comfort to the diver

The sizes available are Medium, Large, X large and XX large.

**Features** 

5mm Long john with short arm and long legs

Front entry zip

Skin arm and ankle seals

Zipped ankle warmers5mm step through crotch jacket

Wrist seals including zipped warmers

Front entry diagonal zip

Interior lining for extra thermal protection

Triple glued, blind stitched seam















### **SYNERGY INFRASTRUCTURE**





# **Contact us**

P.O. Box – 237849, Warehouse No 8, Al Maidoor Warehouse, Al Qusais, Industrial Area - Dubai - UAE

Website: www.synergyequipment.comEmail: ram@synergyequipment.comFor Sale: info@synergyequipment.com















PRODUCT CERTIFICATE
EC Attestation of Conformity

In Compliance with following Directives:

Machinery Directive 2006/42/EC

Low Voltage Directive 2014/35/EU

Pressure Equipment Directive 2014/68/EU