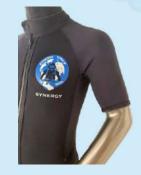

#### **DESCRIPTION**

The Synergy Black wetsuit is one of the most economical diver wetsuit for the commercial and oil industries.

Extremely comfortable, hard wearing, super stretch neoprene. With internally lined insulation for warmth, double stitch for long durability

The seams are tough, and spot rubber dropped at the edges for excellent seal. Ergonomically tailored for maximum underwater comfort to the diver

The sizes available are Medium, Large, X large and XX large.

**Features** 

5mm Long john with short arm and long legs

Front entry zip

Skin arm and ankle seals

Zipped ankle warmers5mm step through crotch jacket

Wrist seals including zipped warmers

Front entry diagonal zip