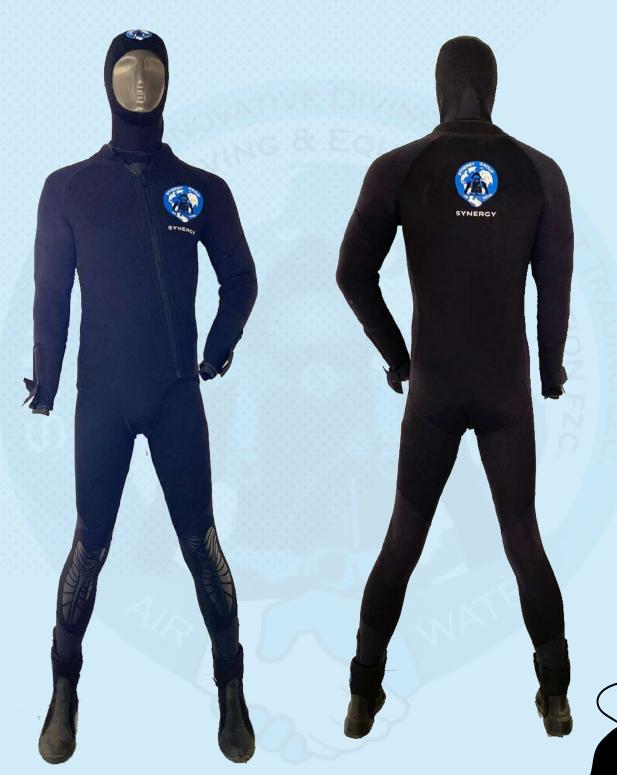

#### **DESCRIPTION**

The Synergy Black wetsuit is one of the most economical diver wetsuit for the commercial and oil industries.

Extremely comfortable, hard wearing, super stretch neoprene. With internally lined insulation for warmth, double stitch for long durability

The seams are tough, and spot rubber dropped at the edges for excellent seal. Ergonomically tailored for maximum underwater comfort to the diver

The sizes available are Medium, Large, X large and XX large.

**Features** 

5mm Long john with short arm and long legs

Front entry zip

Skin arm and ankle seals

Zipped ankle warmers5mm step through crotch jacket

Wrist seals including zipped warmers

Front entry diagonal zip

Interior lining for extra thermal protection

Triple glued, blind stitched seam