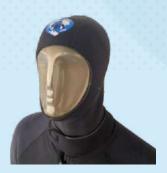

**Features** 

5mm Long john with short arm and long legs

Front entry zip

Skin arm and ankle seals

Zipped ankle warmers5mm step through crotch jacket

Wrist seals including zipped warmers

Front entry diagonal zip

Interior lining for extra thermal protection

Triple glued, blind stitched seam