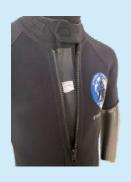

#### **DESCRIPTION**

The Synergy Black wetsuit is one of the most economical diver wetsuit for the commercial and oil industries.

Extremely comfortable, hard wearing, super stretch neoprene. With internally lined insulation for warmth, double stitch for long durability

The seams are tough, and spot rubber dropped at the edges for excellent seal. Ergonomically tailored for maximum underwater comfort to the diver

The sizes available are Medium, Large, X large and XX large.

**Features** 

5mm Long john with short arm and long legs

Front entry zip

Skin arm and ankle seals

Zipped ankle warmers5mm step through crotch jacket

Wrist seals including zipped warmers

Front entry diagonal zip