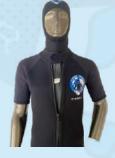

#### **DESCRIPTION**

The Synergy Black wetsuit is one of the most economical diver wetsuit for the commercial and oil industries.

Extremely comfortable, hard wearing, super stretch neoprene. With internally lined insulation for warmth, double stitch for long durability

The seams are tough, and spot rubber dropped at the edges for excellent seal. Ergonomically tailored for maximum underwater comfort to the diver

The sizes available are Medium, Large, X large and XX large.

**Features** 

5mm Long john with short arm and long legs

Front entry zip

Skin arm and ankle seals

Zipped ankle warmers5mm step through crotch jacket

Wrist seals including zipped warmers

Front entry diagonal zip