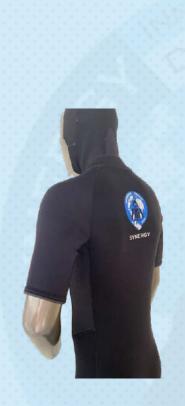

#### **DESCRIPTION**

The Synergy Black wetsuit is one of the most economical diver wetsuit for the commercial and oil industries.

Extremely comfortable, hard wearing, super stretch neoprene. With internally lined insulation for warmth, double stitch for long durability

The seams are tough, and spot rubber dropped at the edges for excellent seal. Ergonomically tailored for maximum underwater comfort to the diver

The sizes available are Medium, Large, X large and XX large.

**Features** 

5mm Long john with short arm and long legs

Front entry zip

Skin arm and ankle seals

Zipped ankle warmers5mm step through crotch jacket

Wrist seals including zipped warmers

Front entry diagonal zip

Interior lining for extra thermal protection

Triple glued, blind stitched seam