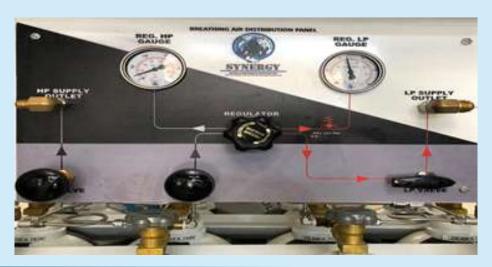

## CONTAINERIZED DIVE SUPPORT MACHINERY CONTROL UNIT SY-MC-CUSTOM-4













For more detailed technical data sheets mail us on ram@synergyequipment.com













## CONTAINERIZED DIVE SUPPORT MACHINERY CONTROL UNIT SY-MC-CUSTOM-4

















## **HIGH PRESSURE COMPRESSOR BAUER SY-MARINER 320E**



### **CONTAINERIZED DIVE SUPPORT MACHINERY CONTROL UNIT SY-MC-CUSTOM-4**















## DIVER BREATHING AIR QUAD SY-DBA















# CHAMBER BREATHING AIR QUAD SY-CBA















## MEDICAL OXYGEN QUAD SY-MO2















#### **CERTIFICATES PROVIDED WITH EACH MACHINERY CONTAINER**

| Container             | Dnv offshore container certs / lso container certs           |
|-----------------------|--------------------------------------------------------------|
| Lifting Slings        | Dnv or BV certified slings                                   |
| Class                 | Bureau Veritas pressure test witness for entire system       |
| Bauer compressor      | Function /pressure/air purity test                           |
| Quincy compressor     | Function /pressure /air purity test/hydrotest for twin tanks |
| Hp cylinder quad      | Hydrotest                                                    |
| Gas Management Panel  | Bureau Veritas pressure test wit