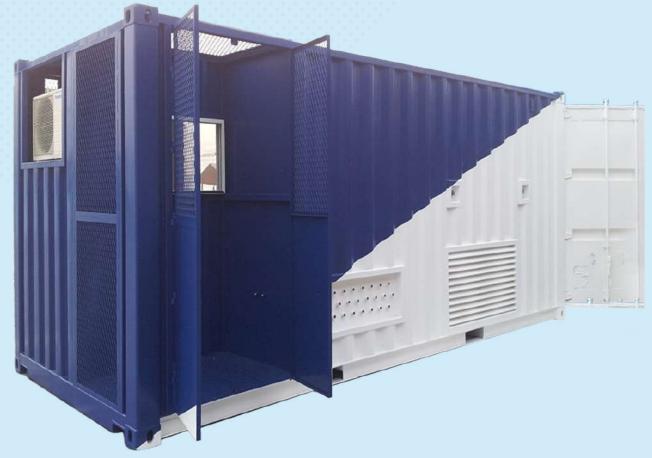

## CONTAINERIZED DIVE SUPPORT MACHINERY CONTROL UNIT SY-MC-CUSTOM-4

For more detailed technical data sheets mail us on ram@synergyequipment.com

## CONTAINERIZED DIVE SUPPORT MACHINERY CONTROL UNIT SY-MC-CUSTOM-4

### **CONTAINERIZED DIVE SUPPORT MACHINERY CONTROL UNIT SY-MC-CUSTOM-4**

#### CONTAINERIZED DIVE SUPPORT MACHINERY CONTROL UNIT SY-MC-CUSTOM-4