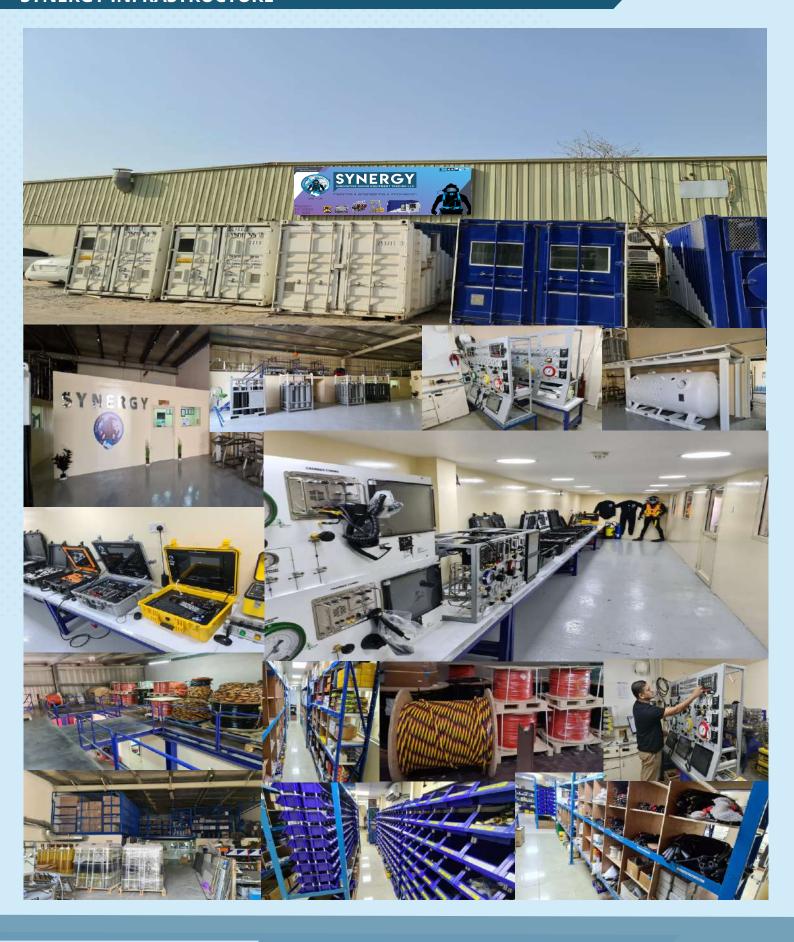

ORE MACHINERY CONTAINER WITHOUT INSULATION          |  |
|     | CUSTOM-3      | 1 X HP COMPRESSOR, 12 X CYLINDER DIVER BREATHING AIR QUAD,   |  |
|     |               | 12 X CYLINDER CHAMBER AIR QUAD, 12 X CYLINDER MEDICAL OXYGEN |  |
|     |               | QUAD (RECESSED FROM OUTSIDE INTO THE CONTAINER)              |  |
| 2   | SY-MC-ISO-02- | ISO OFFSHORE MACHINERY CONTAINER WITH INSULATION & AC        |  |
|     | CUSTOM-3      | 1 X HP COMPRESSOR, 12 X CYLINDER DIVER BREATHING AIR QUAD,   |  |
|     |               | 12 X CYLINDER CHAMBER AIR QUAD, 12 X CYLINDER MEDICAL OXYGEN |  |
|     |               | QUAD (RECESSED FROM OUTSIDE INTO THE CONTAINER)              |  |

### **BESPOKE DESIGNS - ANY CONFIGURATION AS PER CLIENT REQUIREMENT**











## **SYNERGY INFRASTRUCTURE**





#### CONTAINERIZED DIVE SUPPORT MACHINERY CONTROL UNIT SY-MC-CUSTOM-4

# Contact us

P.O. Box – 237849, Warehouse No 8, Al Maidoor Warehouse, Al Qusais, Industrial Area - Dubai - UAE

Website: www.synergyequipment.comEmail: ram@synergyequipment.comFor Sale: info@synergyequipment.com













For more detailed technical data sheets mail us on ram@synergyequipment.com