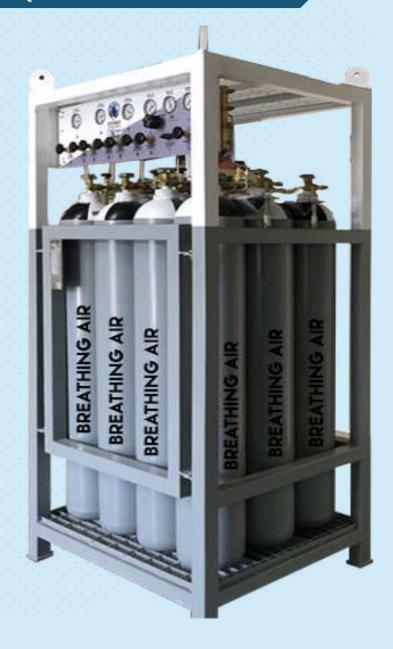

## DIVER BREATHING AIR QUAD SY-DBA

# CHAMBER BREATHING AIR QUAD SY-CBA

## MEDICAL OXYGEN QUAD SY-MO2