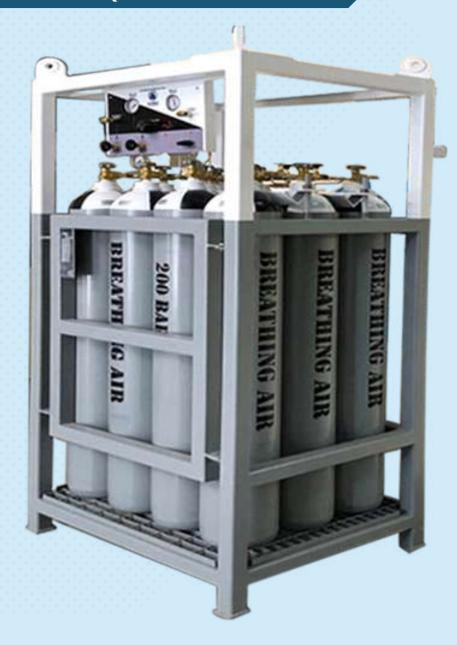

## DIVER BREATHING AIR QUAD SY-DBA

# CHAMBER BREATHING AIR QUAD SY-CBA

## MEDICAL OXYGEN QUAD SY-MO2