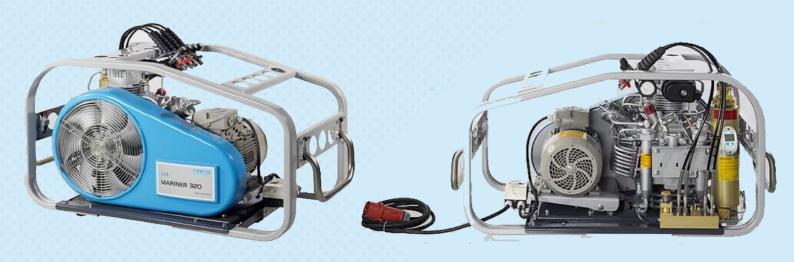

## CONTAINERIZED DIVE SUPPORT MACHINERY CONTROL UNIT SY-MC-CUSTOM-4













For more detailed technical data sheets mail us on ram@synergyequipment.com













## CONTAINERIZED DIVE SUPPORT MACHINERY CONTROL UNIT SY-MC-CUSTOM-4

















## **HIGH PRESSURE COMPRESSOR BAUER SY-MARINER 320E**



### **CONTAINERIZED DIVE SUPPORT MACHINERY CONTROL UNIT SY-MC-CUSTOM-4**















## DIVER BREATHING AIR QUAD SY-DBA















# CHAMBER BREATHING AIR QUAD SY-CBA















## MEDICAL OXYGEN QUAD SY-MO2















#### **CERTIFICATES PROVIDED WITH EACH MACHINERY CONTAINER**

| Container             | Dnv offshore container certs / lso container certs           |
|-----------------------|--------------------------------------------------------------|
| Lifting Slings        | Dnv or BV certified slings                                   |
| Class                 | Bureau Veritas pressure test witness for entire system       |
| Bauer compressor      | Function /pressure/air purity test                           |
| Quincy compressor     | Function /pressure /air purity