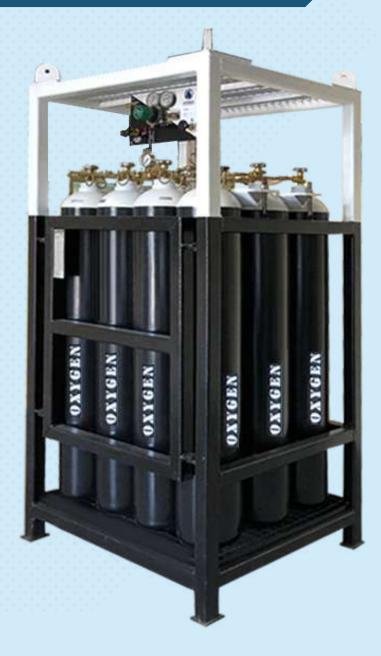

## CONTAINERIZED DIVE SUPPORT MACHINERY CONTROL UNIT SY-MC-CUSTOM-4













For more detailed technical data sheets mail us on ram@synergyequipment.com













## CONTAINERIZED DIVE SUPPORT MACHINERY CONTROL UNIT SY-MC-CUSTOM-4

















## **HIGH PRESSURE COMPRESSOR BAUER SY-MARINER 320E**



### **CONTAINERIZED DIVE SUPPORT MACHINERY CONTROL UNIT SY-MC-CUSTOM-4**















## DIVER BREATHING AIR QUAD SY-DBA















# CHAMBER BREATHING AIR QUAD SY-CBA















## MEDICAL OXYGEN QUAD SY-MO2















#### **CERTIFICATES PROVIDED WITH EACH MACHINERY CONTAINER**

| Container             | Dnv offshore container certs / lso container certs           |
|-----------------------|--------------------------------------------------------------|
| Lifting Slings        | Dnv or BV certified slings                                   |
| Class                 | Bureau Veritas pressure test witness for entire system       |
| Bauer compressor      | Function /pressure/air purity test                           |
| Quincy compressor     | Function /pressure /air purity test/hydrotest for twin tanks |
| Hp cylinder quad      | Hydrotest                                                    |
| Gas Management Panel  | Bureau Veritas pressure test witness                         |
| Imca