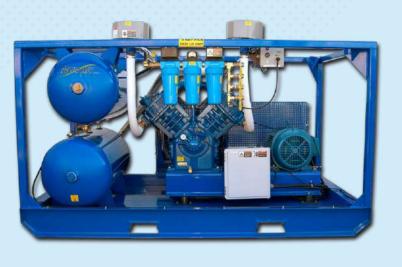

## DIVER BREATHING AIR QUAD SY-DBA

# CHAMBER BREATHING AIR QUAD SY-CBA

## MEDICAL OXYGEN QUAD SY-MO2