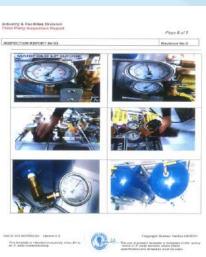

ass                 | Bureau Veritas pressure test witness for entire system       |
| Bauer compressor      | Function /pressure/air purity test                           |
| Quincy compressor     | Function /pressure /air purity test/hydrotest for twin tanks |
| Hp cylinder quad      | Hydrotest                                                    |
| Gas Management Panel  | Bureau Veritas pressure test witness                         |
| Imca                  | D018 / D023                                                  |
| Fmea                  | As built by Synergy                                          |
| Fmea stamped by class | As built by Synergy and reviewed by Class (optional)         |
| Warranty              | One year Synergy manufacturing warranty                      |























### **ORDERING INFORMATION**

| s/I | Part Number   | Description                                                |
|-----|---------------|------------------------------------------------------------|
| 1   | SY-MC-DNV-01- | DNV OFFSHORE MACHINERY CONTAINER WITHOUT INSULATION        |
|     | CUSTOM-3      | 1 X HP COMPRESSOR, 12 X CYLINDER DIVER BREATHING AIR QUAD, |
|     |               | 12 X CYLINDER CHAMBER AIR QUAD, 12 X CYLINDER MEDICAL      |
|     |               | OXYGEN QUAD (RECESSED FROM OUTSIDE INTO THE CONTAINER)     |
| 2   | SY-MC-DNV-02- | DNV OFFSHORE MACHINERY CONTAINER WITH INSULATION & AC      |
|     | CUSTOM-3      | 1 X HP COMPRESSOR, 12 X CYLINDER DIVER BREATHING AIR QUAD, |
|     |               | 12 X CYLINDER CHAMBER AIR QUAD, 12 X CYLINDER