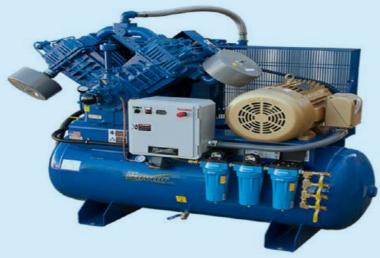

## DIVER BREATHING AIR QUAD SY-DBA

# CHAMBER BREATHING AIR QUAD SY-CBA

## MEDICAL OXYGEN QUAD SY-MO2