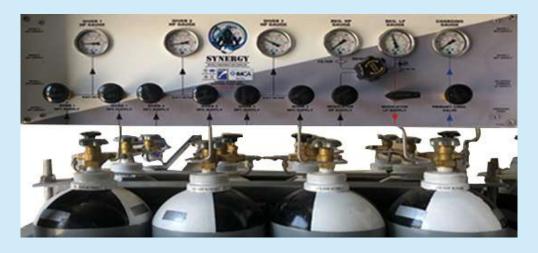

## DIVER BREATHING AIR QUAD SY-DBA

# CHAMBER BREATHING AIR QUAD SY-CBA

## MEDICAL OXYGEN QUAD SY-MO2